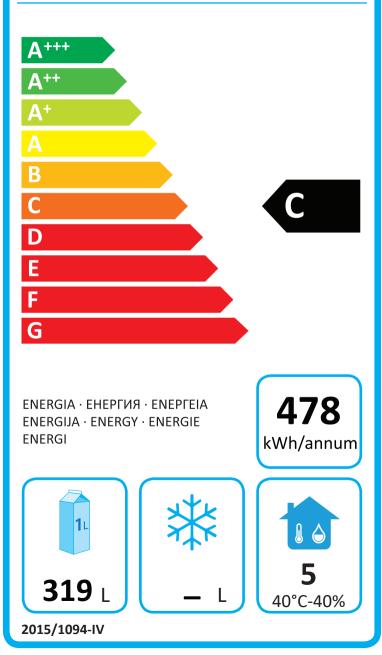

| Parameter                    | Symbol         | Value  | Unit   |
|------------------------------|----------------|--------|--------|
| Energy Efficiency Class      | EEC            | С      |        |
| Energy Efficiency Index      | EEI            | 42,19  |        |
| 24 hour Energy Consumption   | E24h           | 1,310  | kWh    |
| Annual Energy Consumption    | AEC            | 478,15 | kWh    |
| Net volume for compartment 1 | V <sub>N</sub> | 319    | liters |
| Net volume for compartment 2 | V <sub>N</sub> | -      | liters |
| Net volume for compartment 3 | V <sub>N</sub> | -      | liters |
| Net volume for compartment 4 | V <sub>N</sub> | -      | liters |
| Refrigerant R600a            | _              | 0,07   | kg     |
| CO2 Equivalent               | -              |        | tonnes |
|                              |                |        |        |

| Climate class | сс | 5<br>40°C, 40 rH% |
|---------------|----|-------------------|
|---------------|----|-------------------|

This appliance is intended for use in ambient temperature up to 40°C