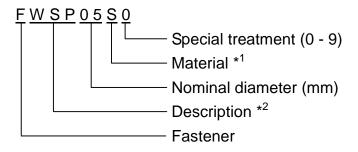

#### **FASTENER PART NUMBER**

#### **SCREWS**

Special treatment (0 - 9)

Material \*1

Length (mm)

Nominal diameter (mm)

Description \*2

Fastener

# \*1 Material

- F: Steel
- S: Austenitic stainless steel
- M: Martensitic stainless steel
- B: Copper alloy
- P: Polycarbonate
- N: Polyamide
- V: PVC
- A: ABS
- X: Polyacetal
- L: Aluminum

# \*2 Description

First letter

S: Machine screw

T: Tapping screw

M: Wood screw

B: Bolt

W: Washer

N: Nut