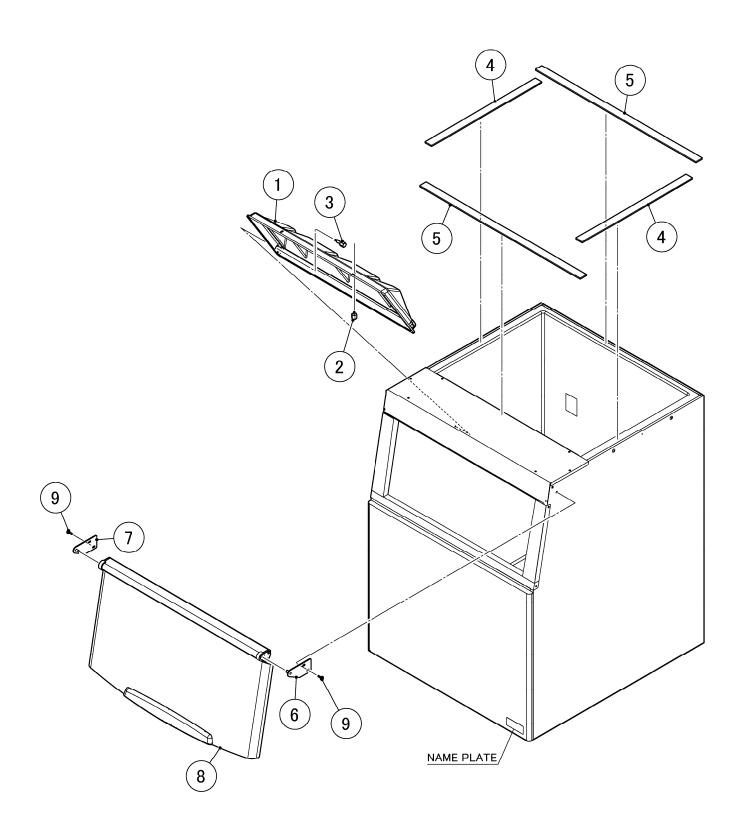

## CHINA

| MODEL: B-501SA TITLE: A. BIN ASSEMBLY |             |                             |                |              |  |  |  |  |  |  |  |
|---------------------------------------|-------------|-----------------------------|----------------|--------------|--|--|--|--|--|--|--|
| INDEX<br>NO.                          | DESCRIPTION | MATERIAL OR<br>MODEL NUMBER | PART<br>NUMBER | REQ'D NUMBER |  |  |  |  |  |  |  |
|                                       |             |                             |                | U-1          |  |  |  |  |  |  |  |
| В                                     | ACCESSORIES |                             | A01904-01      | 1            |  |  |  |  |  |  |  |
| 1                                     | BAFFLE - 5  |                             | 119678P01      | 1            |  |  |  |  |  |  |  |
| 2                                     | THUMBSCREW  |                             | 415949G12      | 4            |  |  |  |  |  |  |  |
| 3                                     | THUMBSCREW  |                             | 434168G01      | 2            |  |  |  |  |  |  |  |
| 4                                     | GASKET      |                             | 474046P01      | 2            |  |  |  |  |  |  |  |
| 5                                     | GASKET      |                             | 474046P02      | 2            |  |  |  |  |  |  |  |
| 6                                     | HINGE (R)   |                             | 474049G01      | 1            |  |  |  |  |  |  |  |
| 7                                     | HINGE (L)   |                             | 474048G01      | 1            |  |  |  |  |  |  |  |
| 8                                     | DOOR - 5    |                             | 257304G01      | 1            |  |  |  |  |  |  |  |
| 9                                     | FLANGE BOLT | SUS 5x16                    | 445994-02      | 4            |  |  |  |  |  |  |  |
|                                       |             |                             |                |              |  |  |  |  |  |  |  |
|                                       |             |                             |                |              |  |  |  |  |  |  |  |
|                                       |             |                             |                |              |  |  |  |  |  |  |  |
|                                       |             |                             |                |              |  |  |  |  |  |  |  |
|                                       |             |                             |                |              |  |  |  |  |  |  |  |
|                                       |             |                             |                |              |  |  |  |  |  |  |  |
|                                       |             |                             |                |              |  |  |  |  |  |  |  |
|                                       |             |                             |                |              |  |  |  |  |  |  |  |
|                                       |             |                             |                |              |  |  |  |  |  |  |  |
|                                       |             |                             |                |              |  |  |  |  |  |  |  |
|                                       |             |                             |                |              |  |  |  |  |  |  |  |
|                                       |             |                             |                |              |  |  |  |  |  |  |  |
|                                       |             |                             |                |              |  |  |  |  |  |  |  |
|                                       |             |                             |                |              |  |  |  |  |  |  |  |