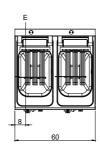

ng dimensions (mm):  | 676x695x630 |
| Gross weight (kg):        | 34          |
| Gross volume (m3):        | 0,296       |

## **Features**

| Working top:     | Made of AISI 304 stainless steel with a thickness of 8/10 mm  |
|------------------|---------------------------------------------------------------|
| Type of heating: | Direct                                                        |
| Knobs:           | Knobs are made from a sturdy heat-<br>resistant polymer blend |
| Heating:         | Tilting heating elements for efficient cleaning               |

In order to constantly offer the best possible products we reserve the right to make changes on technical specifications without incurring any obligation for equipment previously or subsequently sold.



## **Technical draw**







E: Electric power