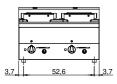

acking dimensions (mm):  | 676x695x630 |
| Gross weight (kg):        | 34          |
| Gross volume (m3):        | 0,296       |

## **Features**

| Working top:     | Made of AISI 304 stainless steel with a thickness of 8/10 mm  |
|------------------|---------------------------------------------------------------|
| Type of heating: | Direct                                                        |
| Knobs:           | Knobs are made from a sturdy heat-<br>resistant polymer blend |
| Heating:         | Tilting heating elements for efficient cleaning               |

In order to constantly offer the best possible products we reserve the right to make changes on technical specifications without incurring any obligation for equipment previously or subsequently sold.



## **Technical draw**







E: Electric power