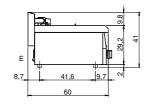

king dimensions (mm):  | 676x695x630 |
| Gross weight (kg):        | 34          |
| Gross volume (m3):        | 0,296       |

## **Features**

| Working top:     | Made of AISI 304 stainless steel with a thickness of 8/10 mm  |
|------------------|---------------------------------------------------------------|
| Type of heating: | Direct                                                        |
| Knobs:           | Knobs are made from a sturdy heat-<br>resistant polymer blend |
| Heating:         | Tilting heating elements for efficient cleaning               |

In order to constantly offer the best possible products we reserve the right to make changes on technical specifications without incurring any obligation for equipment previously or subsequently sold.



## **Technical draw**







E: Electric power