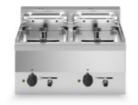

## **FUN 600**

**Model:** F60/60FRESE/2V10/T **Cod:** MP01292121002

## **Technical data**

| Modularity:               | Тор         |
|---------------------------|-------------|
| Dimension (mm):           | 600x600x300 |
| Total eletric power (kW): | 15          |
| Nr. Wells:                | 2           |
| Well litres 1:            | 10          |
| Well litres 2:            | 10          |
| Well dimensions 1 (mm):   | 244x364x169 |
| Well dimensions 2 (mm):   | 244x364x169 |
| Electric power (V):       | 380-415     |
| Ampere (A):               | 23          |
| Phases:                   | 3N          |
| Cable section (mmq):      | 5G4         |
| Frequency (Hz):           | 50-60       |
| Net volume (m3):          | 0,108       |
| Packing dimensions (mm):  | 676x695x630 |
| Gross weight (kg):        | 34          |
| Gross volume (m3):        | 0,296       |