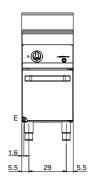

## **Technical draw**

E: Electric power

In order to constantly offer the best possible products we reserve the right to make changes on technical specifications without incurring any obligation for equipment previously or subsequently sold.

## **Technical data**

| Modularity:               | On open cabinet |
|---------------------------|-----------------|
| Dimension (mm):           | 400x700x850     |
| Total eletric power (kW): | 1,5             |
| Nr. Wells:                | 1               |
| Well litres 1:            | 16              |
| Well dimensions 1 (mm):   | 305x510x155     |
| Electric power (V):       | 220-240         |
| Ampere (A):               | 7               |
| Phases:                   | 1               |
| Cable section (mmq):      | 3G1,5           |
| Frequency (Hz):           | 50-60           |
| Drain size:               | 1/2"            |
| Net volume (m3):          | 0,238           |
| Packing dimensions (mm):  | 477x776x1147    |
| Gross weight (kg):        | 37              |
| Gross volume (m3):        | 0,425           |