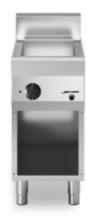

## **FUN 700**

**Model:** F70/40BME/A **Cod:** MP01252123001

## **Features**

| Working top:  | Made of AISI 304 stainless steel with a thickness of 10/10 mm                                                        |
|---------------|----------------------------------------------------------------------------------------------------------------------|
| Knobs:        | Knobs are made from a sturdy heat-<br>resistant polymer blend and are<br>equipped with liquid anti-leakage<br>washer |
| Water inflow: | Manual input                                                                                                         |