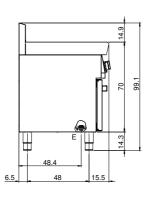

## **Technical draw**

E: Electric power

In order to constantly offer the best possible products we reserve the right to make changes on technical specifications without incurring any obligation for equipment previously or subsequently sold.

## **Technical data**

| Modularity:               | On open cabinet |
|---------------------------|-----------------|
| Dimension (mm):           | 400x700x850     |
| Total eletric power (kW): | 1,5             |
| Nr. Wells:                | 1               |
| Well litres 1:            | 16              |
| Well dimensions 1 (mm):   | 305x510x155     |
| Electric power (V):       | 220-240         |
| Ampere (A):               | 7               |
| Phases:                   | 1               |
| Cable section (mmq):      | 3G1,5           |
| Frequency (Hz):           | 50-60           |
| Drain size:               | 1/2"            |
| Net volume (m3):          | 0,238           |
| Packing dimensions (mm):  | 477x776x1147    |
| Gross weight (kg):        | 37              |
| Gross volume (m3):        | 0,425           |