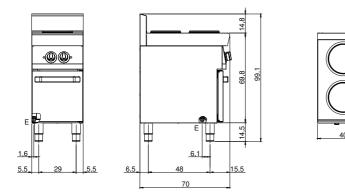

## **Technical draw**

In order to constantly offer the best possible products we reserve the right to make changes on technical specifications without incurring any obligation for equipment previously or subsequently sold.

## **Technical data**

| Modularity:               | On open cabinet |
|---------------------------|-----------------|
| Dimension (mm):           | 400x700x850     |
| Total eletric power (kW): | 5,2             |
| Electric power (V):       | 380-415         |
| Ampere (A):               | 12              |
| Phases:                   | 3N              |
| Cable section (mmq):      | 5G1,5           |
| Frequency (Hz):           | 50-60           |
| Net volume (m3):          | 0,238           |
| Packing dimensions (mm):  | 477x776x1147    |
| Gross weight (kg):        | 38              |
| Gross volume (m3):        | 0,425           |