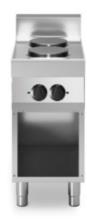

## **FUN 700**

**Model:** F70/40PCE/A **Cod:** MP01012123001

## **Technical data**

| Modularity:               | On open cabinet |
|---------------------------|-----------------|
| Dimension (mm):           | 400x700x850     |
| Total eletric power (kW): | 5,2             |
| Electric power (V):       | 380-415         |
| Ampere (A):               | 12              |
| Phases:                   | 3N              |
| Cable section (mmq):      | 5G1,5           |
| Frequency (Hz):           | 50-60           |
| Net volume (m3):          | 0,238           |
| Packing dimensions (mm):  | 477x776x1147    |
| Gross weight (kg):        | 38              |
| Gross volume (m3):        | 0,425           |

## **Features**

| Working top: | Made of AISI 304 stainless steel with a thickness of 10/10 mm                                                        |
|--------------|----------------------------------------------------------------------------------------------------------------------|
| Knobs:       | Knobs are made from a sturdy heat-<br>resistant polymer blend and are<br>equipped with liquid anti-leakage<br>washer |