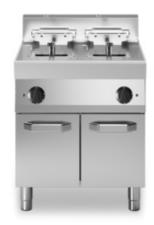

## **FUN 700**

**Model:** F70/70FRESE/2V10/P **Cod:** MP01292123003

## **Technical data**

| Modularity:               | On cabinet with door |
|---------------------------|----------------------|
| Dimension (mm):           | 700x700x850          |
| Total eletric power (kW): | 15                   |
| Nr. Wells:                | 2                    |
| Well litres 1:            | 10                   |
| Well litres 2:            | 10                   |
| Well dimensions 1 (mm):   | 244x364x207          |
| Well dimensions 2 (mm):   | 244x364x207          |
| Electric power (V):       | 380-415              |
| Ampere (A):               | 23                   |
| Phases:                   | 3N                   |
| Cable section (mmq):      | 5G4                  |
| Frequency (Hz):           | 50-60                |
| Net volume (m3):          | 0,417                |
| Packing dimensions (mm):  | 776x776x1180         |
| Gross weight (kg):        | 71                   |
| Gross volume (m3):        | 0,711                |

## **Features**

| Working top:     | Made of AISI 304 stainless steel with a thickness of 10/10 mm                                                        |
|------------------|----------------------------------------------------------------------------------------------------------------------|
| Type of heating: | Direct                                                                                                               |
| Knobs:           | Knobs are made from a sturdy heat-<br>resistant polymer blend and are<br>equipped with liquid anti-leakage<br>washer |
| Heating:         | Tilting heating elements for efficient cleaning                                                                      |