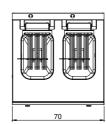

## **FUN 700**

**Model:** F70/70FRESE/2V10/P **Cod:** MP01292123003

## **Technical data**

| Modularity:               | On cabinet with door |
|---------------------------|----------------------|
| Dimension (mm):           | 700x700x850          |
| Total eletric power (kW): | 15                   |
| Nr. Wells:                | 2                    |
| Well litres 1:            | 10                   |
| Well litres 2:            | 10                   |
| Well dimensions 1 (mm):   | 244x364x207          |
| Well dimensions 2 (mm):   | 244x364x207          |
| Electric power (V):       | 380-415              |
| Ampere (A):               | 23                   |
| Phases:                   | 3N                   |
| Cable section (mmq):      | 5G4                  |
| Frequency (Hz):           | 50-60                |
| Net volume (m3):          | 0,417                |
| Packing dimensions (mm):  | 776x776x1180         |
| Gross weight (kg):        | 71                   |
| Gross volume (m3):        | 0,711                |

## **Technical draw**

E: Electric power