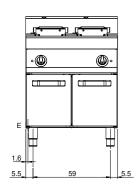

|
|------------------|----------------------------------------------------------------------------------------------------------------------|
| Type of heating: | Direct                                                                                                               |
| Knobs:           | Knobs are made from a sturdy heat-<br>resistant polymer blend and are<br>equipped with liquid anti-leakage<br>washer |
| Heating:         | Tilting heating elements for efficient cleaning                                                                      |

In order to constantly offer the best possible products we reserve the right to make changes on technical specifications without incurring any obligation for equipment previously or subsequently sold.



## **Technical draw**







E: Electric power