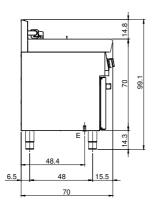

|
|------------------|----------------------------------------------------------------------------------------------------------------------|
| Type of heating: | Direct                                                                                                               |
| Knobs:           | Knobs are made from a sturdy heat-<br>resistant polymer blend and are<br>equipped with liquid anti-leakage<br>washer |
| Heating:         | Tilting heating elements for efficient cleaning                                                                      |

In order to constantly offer the best possible products we reserve the right to make changes on technical specifications without incurring any obligation for equipment previously or subsequently sold.



## **Technical draw**







E: Electric power