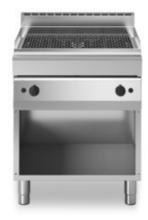

## **FUN 700**

**Model:** F70/70GRGG/A **Cod:** MP01412113003

Market: Extra UE

## **Features**

| In cast iron                                                                                                         |
|----------------------------------------------------------------------------------------------------------------------|
| Made of AISI 304 stainless steel with a thickness of 10/10 mm                                                        |
| Knobs are made from a sturdy heat-<br>resistant polymer blend and are<br>equipped with liquid anti-leakage<br>washer |
| Removable and dishwasher safe                                                                                        |
| On two sides                                                                                                         |
| Natural gas conversion kit 30/50 m/bar (tested with natural gas G20)                                                 |
|                                                                                                                      |