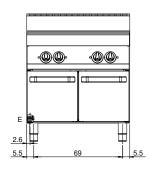

|
| Packing dimensions (mm):  | 880x856x1274    |
| Gross weight (kg):        | 50              |
| Gross volume (m3):        | 0,960           |

## **Features**

| Working top: | Made of AISI 304 stainless steel with a thickness of 10/10 mm                                                        |
|--------------|----------------------------------------------------------------------------------------------------------------------|
| Knobs:       | Knobs are made from a sturdy heat-<br>resistant polymer blend and are<br>equipped with liquid anti-leakage<br>washer |

In order to constantly offer the best possible products we reserve the right to make changes on technical specifications without incurring any obligation for equipment previously or subsequently sold.



## **Technical draw**







E: Electric power