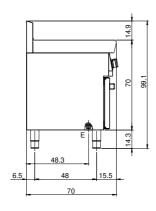

| Packing dimensions (mm):  | 880x856x1274    |
| Gross weight (kg):        | 50              |
| Gross volume (m3):        | 0,960           |

## **Features**

| Working top: | Made of AISI 304 stainless steel with a thickness of 10/10 mm                                                        |
|--------------|----------------------------------------------------------------------------------------------------------------------|
| Knobs:       | Knobs are made from a sturdy heat-<br>resistant polymer blend and are<br>equipped with liquid anti-leakage<br>washer |

In order to constantly offer the best possible products we reserve the right to make changes on technical specifications without incurring any obligation for equipment previously or subsequently sold.



## **Technical draw**







E: Electric power