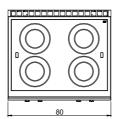

Packing dimensions (mm):  | 880x856x1274    |
| Gross weight (kg):        | 50              |
| Gross volume (m3):        | 0,960           |

## **Features**

| Working top: | Made of AISI 304 stainless steel with a thickness of 10/10 mm                                                        |
|--------------|----------------------------------------------------------------------------------------------------------------------|
| Knobs:       | Knobs are made from a sturdy heat-<br>resistant polymer blend and are<br>equipped with liquid anti-leakage<br>washer |

In order to constantly offer the best possible products we reserve the right to make changes on technical specifications without incurring any obligation for equipment previously or subsequently sold.



## **Technical draw**







E: Electric power