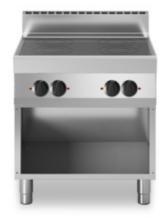

## **FUN 700**

**Model:** F70/80PVE/A **Cod:** MP01092123003

## **Technical data**

| Modularity:               | On open cabinet |
|---------------------------|-----------------|
| Dimension (mm):           | 800x700x850     |
| Total eletric power (kW): | 10              |
| Electric power (V):       | 380-415         |
| Ampere (A):               | 23              |
| Phases:                   | 3N              |
| Cable section (mmq):      | 5G4             |
| Frequency (Hz):           | 50-60           |
| Net volume (m3):          | 0,17            |
| Packing dimensions (mm):  | 880x856x1274    |
| Gross weight (kg):        | 50              |
| Gross volume (m3):        | 0,960           |

## **Features**

| Working top: | Made of AISI 304 stainless steel with a thickness of 10/10 mm                                                        |
|--------------|----------------------------------------------------------------------------------------------------------------------|
| Knobs:       | Knobs are made from a sturdy heat-<br>resistant polymer blend and are<br>equipped with liquid anti-leakage<br>washer |