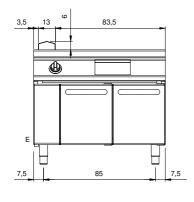

### **Technical draw**

E: Electric power

## **Technical data**

| Modularity:                         | On open cabinet |
|-------------------------------------|-----------------|
| Dimension (mm):                     | 1000x1100x870   |
| Total eletric power (kW):           | 15              |
| Cooking zone dimensions 1 (LxD mm): | 734x900         |
| Electric power (V):                 | 380-415         |
| Ampere (A):                         | 23              |
| Phases:                             | 3N              |
| Cable section (mmq):                | 5G4             |
| Frequency (Hz):                     | 50-60           |
| Net volume (m3):                    | 0,957           |
| Packing dimensions (mm):            | 1280x1272x1274  |
| Gross weight (kg):                  | 178             |
| Gross volume (m3):                  | 2,074           |