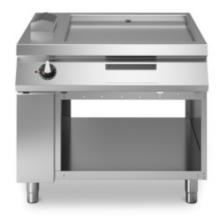

# **ROC 1100**

Model: R110/100FTE/L/A

Market: Extra UE

#### **Features**

| Working top:                 | Rrealizzato in acciaio inox AISI 304 spessore 2 mm |
|------------------------------|----------------------------------------------------|
| Material of plate:           | Iron                                               |
| Plate finish:                | Smooth                                             |
| Knobs:                       | Made of aluminum with IPX5 water protection        |
| Flue:                        | Made of AISI 304 stainless steel                   |
| Heating:                     | Armoured heating elements                          |
| Liquid collection container: | Removable and dishwasher safe                      |
| Plate:                       | In mild steel                                      |
| Upright Splash guard:        | On two sides (optional)                            |
|                              |                                                    |