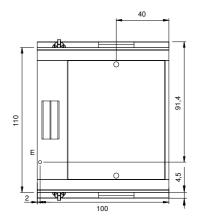

### **Technical draw**

E: Electric power

## **Technical data**

| Modularity:                         | On open cabinet |
|-------------------------------------|-----------------|
| Dimension (mm):                     | 1000x1100x870   |
| Total eletric power (kW):           | 15              |
| Cooking zone dimensions 1 (LxD mm): | 734x900         |
| Electric power (V):                 | 380-415         |
| Ampere (A):                         | 23              |
| Phases:                             | 3N              |
| Cable section (mmq):                | 5G4             |
| Frequency (Hz):                     | 50-60           |
| Net volume (m3):                    | 0,957           |
| Packing dimensions (mm):            | 1280x1272x1274  |
| Gross weight (kg):                  | 178             |
| Gross volume (m3):                  | 2,074           |