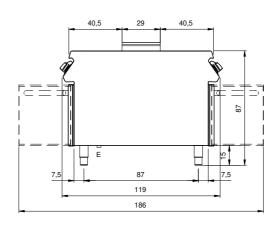

### **Technical draw**

E: Electric power

## **Technical data**

| Modularity:                         | On open cabinet |
|-------------------------------------|-----------------|
| Dimension (mm):                     | 1000x1100x870   |
| Total eletric power (kW):           | 15              |
| Cooking zone dimensions 1 (LxD mm): | 734x900         |
| Electric power (V):                 | 380-415         |
| Ampere (A):                         | 23              |
| Phases:                             | 3N              |
| Cable section (mmq):                | 5G4             |
| Frequency (Hz):                     | 50-60           |
| Net volume (m3):                    | 0,957           |
| Packing dimensions (mm):            | 1280x1272x1274  |
| Gross weight (kg):                  | 178             |
| Gross volume (m3):                  | 2,074           |