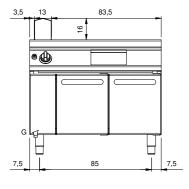

### **Technical data**

| Modularity:                         | On cabinet with doors |
|-------------------------------------|-----------------------|
| Dimension (mm):                     | 1000x1100x870         |
| Total gas power (Kcal/h):           | 18057                 |
| Total gas power (kW):               | 21                    |
| Cooking zone dimensions 1 (LxD mm): | 734x900               |
| Gas connection:                     | 1/2"                  |
| Net volume (m3):                    | 0,957                 |
| Packing dimensions (mm):            | 1280x1272x1274        |
| Gross weight (kg):                  | 212                   |
| Gross volume (m3):                  | 2,074                 |

### **Technical draw**

G: Gas connection 1/2"

In order to constantly offer the best possible products we reserve the right to make changes on technical specifications without incurring any obligation for equipment previosly or subsequently sold.