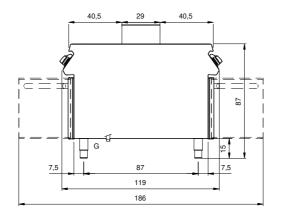

### **Technical data**

| Modularity:                         | On cabinet with doors |
|-------------------------------------|-----------------------|
| Dimension (mm):                     | 1000x1100x870         |
| Total gas power (Kcal/h):           | 18057                 |
| Total gas power (kW):               | 21                    |
| Cooking zone dimensions 1 (LxD mm): | 734x900               |
| Gas connection:                     | 1/2"                  |
| Net volume (m3):                    | 0,957                 |
| Packing dimensions (mm):            | 1280x1272x1274        |
| Gross weight (kg):                  | 212                   |
| Gross volume (m3):                  | 2,074                 |

### **Technical draw**

G: Gas connection 1/2"

In order to constantly offer the best possible products we reserve the right to make changes on technical specifications without incurring any obligation for equipment previosly or subsequently sold.