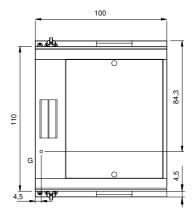

### **Technical data**

| Modularity:                         | On cabinet with doors |
|-------------------------------------|-----------------------|
| Dimension (mm):                     | 1000x1100x870         |
| Total gas power (Kcal/h):           | 18057                 |
| Total gas power (kW):               | 21                    |
| Cooking zone dimensions 1 (LxD mm): | 734x900               |
| Gas connection:                     | 1/2"                  |
| Net volume (m3):                    | 0,957                 |
| Packing dimensions (mm):            | 1280x1272x1274        |
| Gross weight (kg):                  | 212                   |
| Gross volume (m3):                  | 2,074                 |

### **Technical draw**

G: Gas connection 1/2"

In order to constantly offer the best possible products we reserve the right to make changes on technical specifications without incurring any obligation for equipment previosly or subsequently sold.