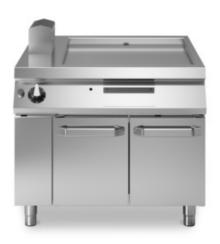

# [라] modular

Gas griddle, smooth polished chromed plate, on cabinet with doors

#### Features

| Working top:                 | Made of AISI 304 stainless steel with a thickness of 2 mm                                    |
|------------------------------|----------------------------------------------------------------------------------------------|
| Material of plate:           | Polished chrome                                                                              |
| Plate finish:                | Smooth                                                                                       |
| Knobs:                       | Made of aluminum with IPX5 water protection                                                  |
| Handles:                     | The brushed aluminum handles<br>allow for a secure and sturdy grip<br>with a ergonomic lines |
| Flue:                        | Made of AISI 304 stainless steel                                                             |
| Liquid collection container: | Removable and dishwasher safe                                                                |
| Plate:                       | Polished chromed plate                                                                       |
| Upright Splash guard:        | On two sides (optional)                                                                      |
| Kit Gas:                     | Natural gas conversion kit 30/50<br>m/bar (tested with natural gas G20)                      |