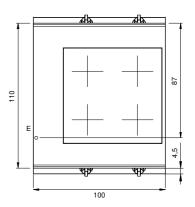

## **Technical data**

| Modularity:               | On cabinet with doors |
|---------------------------|-----------------------|
| •                         | 1000×1100×870         |
| Dimension (mm):           | 1000x1100x670         |
| Total eletric power (kW): | 20                    |
| Electric power (V):       | 380-415               |
| Ampere (A):               | 30,5                  |
| Phases:                   | 3N                    |
| Cable section (mmq):      | 5G6                   |
| Frequency (Hz):           | 50-60                 |
| Net volume (m3):          | 0,957                 |
| Packing dimensions (mm):  | 1280x1272x1274        |
| Gross weight (kg):        | 140                   |
| Gross volume (m3):        | 2,074                 |

## **Technical draw**

E: Electric power