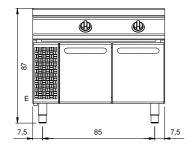

## **Technical data**

| Modularity:               | On cabinet with doors |
|---------------------------|-----------------------|
| •                         | 1000×1100×870         |
| Dimension (mm):           | 1000x1100x670         |
| Total eletric power (kW): | 20                    |
| Electric power (V):       | 380-415               |
| Ampere (A):               | 30,5                  |
| Phases:                   | 3N                    |
| Cable section (mmq):      | 5G6                   |
| Frequency (Hz):           | 50-60                 |
| Net volume (m3):          | 0,957                 |
| Packing dimensions (mm):  | 1280x1272x1274        |
| Gross weight (kg):        | 140                   |
| Gross volume (m3):        | 2,074                 |

## **Technical draw**

E: Electric power