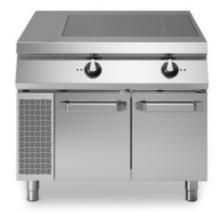

## **ROC 1100**

**Model:** R110/100IND/P **Cod:** MP01135125004

## **Technical data**

| Modularity:               | On cabinet with doors |
|---------------------------|-----------------------|
| •                         | 1000×1100×870         |
| Dimension (mm):           | 1000x1100x670         |
| Total eletric power (kW): | 20                    |
| Electric power (V):       | 380-415               |
| Ampere (A):               | 30,5                  |
| Phases:                   | 3N                    |
| Cable section (mmq):      | 5G6                   |
| Frequency (Hz):           | 50-60                 |
| Net volume (m3):          | 0,957                 |
| Packing dimensions (mm):  | 1280x1272x1274        |
| Gross weight (kg):        | 140                   |
| Gross volume (m3):        | 2,074                 |

## **Features**

| Working top: | Rrealizzato in acciaio inox AISI 304 spessore 2 mm                                     |
|--------------|----------------------------------------------------------------------------------------|
| Knobs:       | Made of aluminum with IPX5 water protection                                            |
| Handles:     | The brushed aluminum handles allow for a secure and sturdy grip with a ergonomic lines |
| Flue:        | Made of AISI 304 stainless steel                                                       |