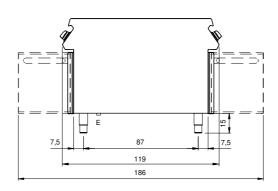

## **Technical data**

| Modularity:               | On cabinet with doors |
|---------------------------|-----------------------|
| •                         | 1000×1100×870         |
| Dimension (mm):           | 1000x1100x670         |
| Total eletric power (kW): | 20                    |
| Electric power (V):       | 380-415               |
| Ampere (A):               | 30,5                  |
| Phases:                   | 3N                    |
| Cable section (mmq):      | 5G6                   |
| Frequency (Hz):           | 50-60                 |
| Net volume (m3):          | 0,957                 |
| Packing dimensions (mm):  | 1280x1272x1274        |
| Gross weight (kg):        | 140                   |
| Gross volume (m3):        | 2,074                 |

## **Technical draw**

E: Electric power