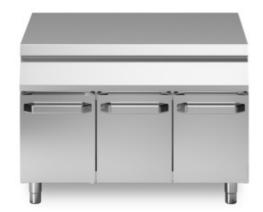

## **ROC 1100**

**Model:** R110/120PLN/P **Cod:** MP01735145015

## **Technical data**

| Modularity:              | On cabinet with doors |
|--------------------------|-----------------------|
| Dimension (mm):          | 1200x1100x870         |
| Net volume (m3):         | 1,148                 |
| Packing dimensions (mm): | 1280×1272×1274        |
| Gross volume (m3):       | 2,074                 |

## **Features**

| Working top: | Made of AISI 304 stainless steel |
|--------------|----------------------------------|
|              | with a thickness of 2 mm         |

In order to constantly offer the best possible products we reserve the right to make changes on technical specifications without incurring any obligation for equipment previously or subsequently sold.