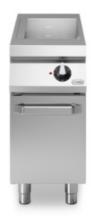

## **ROC 1100**

**Model:** R110/40BME/P **Cod:** MP01255125001

## **Technical data**

| Modularity:               | On cabinet with doors |
|---------------------------|-----------------------|
| Dimension (mm):           | 400x1100x870          |
| Total eletric power (kW): | 2,2                   |
| Nr. Wells:                | 1                     |
| Well litres 1:            | 25                    |
| Well dimensions 1 (mm):   | 351x685x155           |
| Electric power (V):       | 220-240               |
| Ampere (A):               | 10                    |
| Phases:                   | 1                     |
| Cable section (mmq):      | 3G1,5                 |
| Frequency (Hz):           | 50-60                 |
| Drain size:               | 1"                    |
| Net volume (m3):          | 0,383                 |
| Packing dimensions (mm):  | 480x1272x1240         |
| Gross weight (kg):        | 105,6                 |
| Gross volume (m3):        | 0,757                 |

## **Features**

| Working top:  | Rrealizzato in acciaio inox AISI 304 spessore 2 mm                                     |
|---------------|----------------------------------------------------------------------------------------|
| Knobs:        | Made of aluminum with IPX5 water protection                                            |
| Handles:      | The brushed aluminum handles allow for a secure and sturdy grip with a ergonomic lines |
| Water inflow: | Manual                                                                                 |