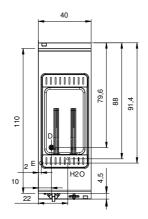

## **Technical draw**

E: Electric power D: Drain for water H2O: Water inflow 3/4"

In order to constantly offer the best possible products we reserve the right to make changes on technical specifications without incurring any obligation for equipment previously or subsequently sold.

## **Technical data**

| Modularity:                | On cabinet with doors |
|----------------------------|-----------------------|
| Dimension (mm):            | 400×1100×870          |
| Total eletric power (kW):  | 9                     |
| Nr. Wells:                 | 1                     |
| Well litres 1:             | 40                    |
| Well dimensions 1 (mm):    | 306x508x242           |
| Electric power (V):        | 380-415               |
| Ampere (A):                | 14                    |
| Phases:                    | 3N                    |
| Cable section (mmq):       | 5G2,5                 |
| Frequency (Hz):            | 50-60                 |
| Cold water inflow:         | 3/4"                  |
| Cold water pressure (bar): | Pressione Max 5 bar   |
| Drain size:                | 1"                    |
| Net volume (m3):           | 0,383                 |
| Packing dimensions (mm):   | 480x1272x1240         |
| Gross weight (kg):         | 68                    |
| Gross volume (m3):         | 0,757                 |