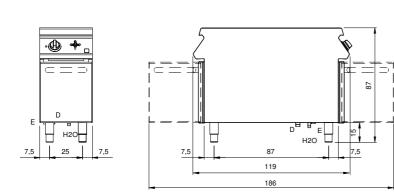

## **Technical draw**

E: Electric power D: Drain for water H2O: Water inflow 3/4"

In order to constantly offer the best possible products we reserve the right to make changes on technical specifications without incurring any obligation for equipment previously or subsequently sold.

## **Technical data**

| Modularity:                | On cabinet with doors |
|----------------------------|-----------------------|
| Dimension (mm):            | 400×1100×870          |
| Total eletric power (kW):  | 9                     |
| Nr. Wells:                 | 1                     |
| Well litres 1:             | 40                    |
| Well dimensions 1 (mm):    | 306x508x242           |
| Electric power (V):        | 380-415               |
| Ampere (A):                | 14                    |
| Phases:                    | 3N                    |
| Cable section (mmq):       | 5G2,5                 |
| Frequency (Hz):            | 50-60                 |
| Cold water inflow:         | 3/4"                  |
| Cold water pressure (bar): | Pressione Max 5 bar   |
| Drain size:                | 1"                    |
| Net volume (m3):           | 0,383                 |
| Packing dimensions (mm):   | 480x1272x1240         |
| Gross weight (kg):         | 68                    |
| Gross volume (m3):         | 0,757                 |