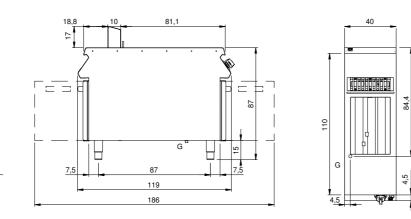

## **Technical draw**

G: Gas connection 1/2"

In order to constantly offer the best possible products we reserve the right to make changes on technical specifications without incurring any obligation for equipment previosly or subsequently sold.