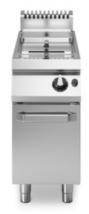

## **ROC 1100**

Model: R110/40FRGV/1V13/P Cod: MP01295115001

### **Technical data**

| Modularity:               | On cabinet with doors |
|---------------------------|-----------------------|
| Dimension (mm):           | 400x1100x870          |
| Total gas power (Kcal/h): | 10319                 |
| Total gas power (kW):     | 12                    |
| Nr. Wells:                | 1                     |
| Well litres 1:            | 13                    |
| Well dimensions 1 (mm):   | 240x342x318           |
| Gas connection:           | 1/2"                  |
| Net volume (m3):          | 0,383                 |
| Packing dimensions (mm):  | 480x1272x1240         |
| Gross weight (kg):        | 66                    |
| Gross volume (m3):        | 0,757                 |

#### Features

| Burners:         | In the well                                                             |
|------------------|-------------------------------------------------------------------------|
| Working top:     | Made of AISI 304 stainless steel with a thickness of 2 mm               |
| Type of heating: | Direct                                                                  |
| Knobs:           | Made of aluminum with IPX5 water protection                             |
| Kit Gas:         | Natural gas conversion kit 30/50<br>m/bar (tested with natural gas G20) |