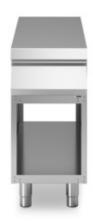

## **ROC 1100**

**Model:** R110/40PLC/A **Cod:** MP01735145050

## **Technical data**

| Modularity:              | On open cabinet |
|--------------------------|-----------------|
| Dimension (mm):          | 400x1100x870    |
| Net volume (m3):         | 0,383           |
| Packing dimensions (mm): | 480x1272x1240   |
| Gross weight (kg):       | 53              |
| Gross volume (m3):       | 0,757           |

## **Features**

| Working top:    | Made of AISI 304 stainless steel with a thickness of 2 mm |
|-----------------|-----------------------------------------------------------|
| Guide cassetti: | Full extension                                            |