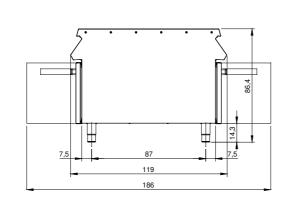

## **Technical draw**

In order to constantly offer the best possible products we reserve the right to make changes on technical specifications without incurring any obligation for equipment previously or subsequently sold.

## **Technical data**

| Modularity:              | On open cabinet |
|--------------------------|-----------------|
| Dimension (mm):          | 400x1100x870    |
| Net volume (m3):         | 0,383           |
| Packing dimensions (mm): | 480x1272x1240   |
| Gross weight (kg):       | 54              |
| Gross volume (m3):       | 0,757           |