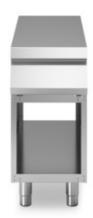

## **ROC 1100**

**Model:** R110/40PLN/A **Cod:** MP01735145001

## **Technical data**

| Modularity:              | On open cabinet |
|--------------------------|-----------------|
| Dimension (mm):          | 400x1100x870    |
| Net volume (m3):         | 0,383           |
| Packing dimensions (mm): | 480x1272x1240   |
| Gross weight (kg):       | 54              |
| Gross volume (m3):       | 0,757           |

## **Features**

| Working top: | Made of AISI 304 stainless steel |
|--------------|----------------------------------|
|              | with a thickness of 2 mm         |

In order to constantly offer the best possible products we reserve the right to make changes on technical specifications without incurring any obligation for equipment previously or subsequently sold.