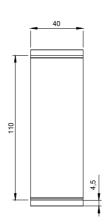

## **Technical draw**

In order to constantly offer the best possible products we reserve the right to make changes on technical specifications without incurring any obligation for equipment previously or subsequently sold.

## **Technical data**

| Modularity:              | On open cabinet |
|--------------------------|-----------------|
| Dimension (mm):          | 400x1100x870    |
| Net volume (m3):         | 0,383           |
| Packing dimensions (mm): | 480x1272x1240   |
| Gross weight (kg):       | 54              |
| Gross volume (m3):       | 0,757           |