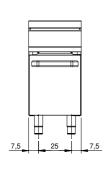

## **Technical draw**

In order to constantly offer the best possible products we reserve the right to make changes on technical specifications without incurring any obligation for equipment previously or subsequently sold.

## **Technical data**

| Modularity:              | On open cabinet |
|--------------------------|-----------------|
| Dimension (mm):          | 400x1100x870    |
| Net volume (m3):         | 0,383           |
| Packing dimensions (mm): | 480x1272x1240   |
| Gross weight (kg):       | 54              |
| Gross volume (m3):       | 0,757           |