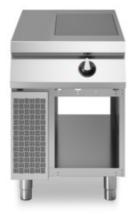

## **ROC 1100**

Model: R110/60IND/A

Cod: MP01135125001

# [라] modular

Induction plate, 2 cooking zones, on open cabinet

87

4,5