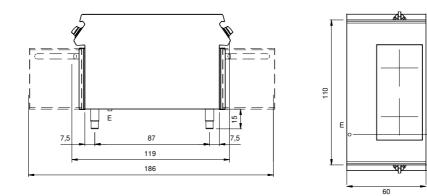

### **Technical data**

| Modularity:               | On open cabinet |
|---------------------------|-----------------|
| Dimension (mm):           | 600x1100x870    |
| Total eletric power (kW): | 10              |
| Electric power (V):       | 380-415         |
| Ampere (A):               | 15,5            |
| Phases:                   | 3N              |
| Cable section (mmq):      | 5G2,5           |
| Frequency (Hz):           | 50-60           |
| Net volume (m3):          | 0,574           |
| Packing dimensions (mm):  | 880x1272x1274   |
| Gross weight (kg):        | 86              |
| Gross volume (m3):        | 1,426           |

### **Technical draw**

E: Electric power

In order to constantly offer the best possible products we reserve the right to make changes on technical specifications without incurring any obligation for equipment previosly or subsequently sold.