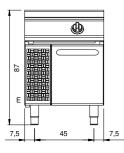

### **Technical data**

| Modularity:               | On open cabinet |
|---------------------------|-----------------|
| Dimension (mm):           | 600x1100x870    |
| Total eletric power (kW): | 10              |
| Electric power (V):       | 380-415         |
| Ampere (A):               | 15,5            |
| Phases:                   | 3N              |
| Cable section (mmq):      | 5G2,5           |
| Frequency (Hz):           | 50-60           |
| Net volume (m3):          | 0,574           |
| Packing dimensions (mm):  | 880x1272x1274   |
| Gross weight (kg):        | 86              |
| Gross volume (m3):        | 1,426           |

### **Technical draw**

E: Electric power

In order to constantly offer the best possible products we reserve the right to make changes on technical specifications without incurring any obligation for equipment previosly or subsequently sold.