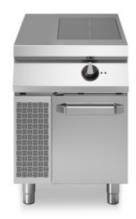

## **ROC 1100**

**Model:** R110/60IND/P **Cod:** MP01135125002

## **Technical data**

| Modularity:               | On cabinet with doors |
|---------------------------|-----------------------|
| Dimension (mm):           | 600x1100x870          |
| Total eletric power (kW): | 10                    |
| Electric power (V):       | 380-415               |
| Ampere (A):               | 15,5                  |
| Phases:                   | 3N                    |
| Cable section (mmq):      | 5G2,5                 |
| Frequency (Hz):           | 50-60                 |
| Net volume (m3):          | 0,574                 |
| Packing dimensions (mm):  | 880x1272x1274         |
| Gross weight (kg):        | 92                    |
| Gross volume (m3):        | 1,426                 |

## **Features**

| Working top: | Rrealizzato in acciaio inox AISI 304 spessore 2 mm                                     |
|--------------|----------------------------------------------------------------------------------------|
| Knobs:       | Made of aluminum with IPX5 water protection                                            |
| Handles:     | The brushed aluminum handles allow for a secure and sturdy grip with a ergonomic lines |
| Flue:        | Made of AISI 304 stainless steel                                                       |