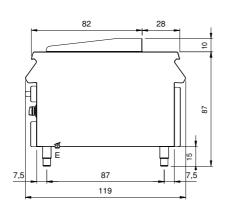

## **Technical draw**

E: Electric power

## **Technical data**

| Modularity:                         | On closed cabinet    |
|-------------------------------------|----------------------|
| Dimension (mm):                     | 800x1100x870         |
| Total eletric power (kW):           | 15                   |
| Cooking zone dimensions 1 (LxD mm): | n°2 981.096.00 (178, |
| Cooking zone dimensions 2 (LxD mm): | n°2 981.096.00 (178, |
| Electric power (V):                 | 380-415              |
| Ampere (A):                         | 23                   |
| Phases:                             | 3N                   |
| Cable section (mmq):                | 5G4                  |
| Frequency (Hz):                     | 50-60                |
| Net volume (m3):                    | 0,766                |
| Packing dimensions (mm):            | 880x1272x1274        |
| Gross volume (m3):                  | 1,426                |