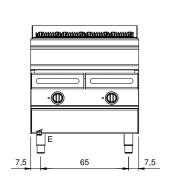

## **Technical draw**

E: Electric power

## **Technical data**

| Modularity:                         | On closed cabinet    |
|-------------------------------------|----------------------|
| Dimension (mm):                     | 800x1100x870         |
| Total eletric power (kW):           | 15                   |
| Cooking zone dimensions 1 (LxD mm): | n°2 981.096.00 (178, |
| Cooking zone dimensions 2 (LxD mm): | n°2 981.096.00 (178, |
| Electric power (V):                 | 380-415              |
| Ampere (A):                         | 23                   |
| Phases:                             | 3N                   |
| Cable section (mmq):                | 5G4                  |
| Frequency (Hz):                     | 50-60                |
| Net volume (m3):                    | 0,766                |
| Packing dimensions (mm):            | 880x1272x1274        |
| Gross volume (m3):                  | 1,426                |