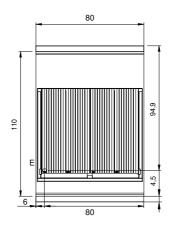

## **Technical draw**

E: Electric power

## **Technical data**

| Modularity:                         | On closed cabinet    |
|-------------------------------------|----------------------|
| Dimension (mm):                     | 800x1100x870         |
| Total eletric power (kW):           | 15                   |
| Cooking zone dimensions 1 (LxD mm): | n°2 981.096.00 (178, |
| Cooking zone dimensions 2 (LxD mm): | n°2 981.096.00 (178, |
| Electric power (V):                 | 380-415              |
| Ampere (A):                         | 23                   |
| Phases:                             | 3N                   |
| Cable section (mmq):                | 5G4                  |
| Frequency (Hz):                     | 50-60                |
| Net volume (m3):                    | 0,766                |
| Packing dimensions (mm):            | 880x1272x1274        |
| Gross volume (m3):                  | 1,426                |