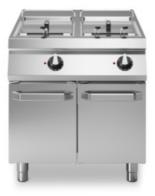

## **ROC 1100**

Model: R110/80FRER/2V21/P Cod: MP01295125007

## **Technical data**

| Modularity:               | On cabinet with doors |
|---------------------------|-----------------------|
| Dimension (mm):           | 800x1100x870          |
| Total eletric power (kW): | 40                    |
| Nr. Wells:                | 2                     |
| Well litres 1:            | 21                    |
| Well litres 2:            | 21                    |
| Well dimensions 1 (mm):   | 310x444x255           |
| Well dimensions 2 (mm):   | 310x444x255           |
| Electric power (V):       | 380-415               |
| Ampere (A):               | 61                    |
| Phases:                   | 3N                    |
| Cable section (mmq):      | 5G16                  |
| Frequency (Hz):           | 50-60                 |
| Net volume (m3):          | 0,766                 |
| Packing dimensions (mm):  | 880x1272x1274         |
| Gross weight (kg):        | 128                   |
| Gross volume (m3):        | 1,426                 |

#### Features

| Working top:     | Rrealizzato in acciaio inox AISI 304<br>spessore 2 mm |
|------------------|-------------------------------------------------------|
| Type of heating: | Direct                                                |
| Knobs:           | Made of aluminum with IPX5 water protection           |
| Heating:         | Rotating heating elements                             |