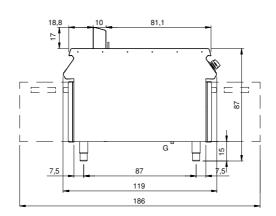

## **Technical data**

| Modularity:               | On cabinet with doors |
|---------------------------|-----------------------|
| Dimension (mm):           | 800x1100x870          |
| Total gas power (Kcal/h): | 20637                 |
| Total gas power (kW):     | 24                    |
| Nr. Wells:                | 2                     |
| Well litres 1:            | 13                    |
| Well litres 2:            | 13                    |
| Well dimensions 1 (mm):   | 240x342x318           |
| Well dimensions 2 (mm):   | 240x342x318           |
| Gas connection:           | 1/2"                  |
| Net volume (m3):          | 0,766                 |
| Packing dimensions (mm):  | 880x1272x1274         |
| Gross weight (kg):        | 114                   |
| Gross volume (m3):        | 1,426                 |

## **Technical draw**

**G:** Gas connection 1/2"

In order to constantly offer the best possible products we reserve the right to make changes on technical specifications without incurring any obligation for equipment previously or subsequently sold.