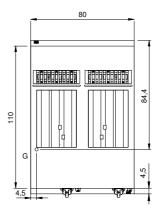

## **Technical data**

| Modularity:               | On cabinet with doors |
|---------------------------|-----------------------|
| Dimension (mm):           | 800x1100x870          |
| Total gas power (Kcal/h): | 20637                 |
| Total gas power (kW):     | 24                    |
| Nr. Wells:                | 2                     |
| Well litres 1:            | 13                    |
| Well litres 2:            | 13                    |
| Well dimensions 1 (mm):   | 240x342x318           |
| Well dimensions 2 (mm):   | 240x342x318           |
| Gas connection:           | 1/2"                  |
| Net volume (m3):          | 0,766                 |
| Packing dimensions (mm):  | 880x1272x1274         |
| Gross weight (kg):        | 114                   |
| Gross volume (m3):        | 1,426                 |

## **Technical draw**

**G:** Gas connection 1/2"

In order to constantly offer the best possible products we reserve the right to make changes on technical specifications without incurring any obligation for equipment previously or subsequently sold.