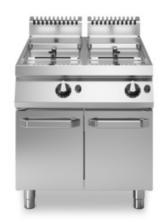

## **ROC 1100**

**Model:** R110/80FRGV/2V13/P **Cod:** MP01295115002

## **Technical data**

| Modularity:               | On cabinet with doors |
|---------------------------|-----------------------|
| Dimension (mm):           | 800x1100x870          |
| Total gas power (Kcal/h): | 20637                 |
| Total gas power (kW):     | 24                    |
| Nr. Wells:                | 2                     |
| Well litres 1:            | 13                    |
| Well litres 2:            | 13                    |
| Well dimensions 1 (mm):   | 240x342x318           |
| Well dimensions 2 (mm):   | 240x342x318           |
| Gas connection:           | 1/2"                  |
| Net volume (m3):          | 0,766                 |
| Packing dimensions (mm):  | 880x1272x1274         |
| Gross weight (kg):        | 114                   |
| Gross volume (m3):        | 1,426                 |

## **Features**

| Burners:         | In the well                                                          |
|------------------|----------------------------------------------------------------------|
| Working top:     | Made of AISI 304 stainless steel with a thickness of 2 mm            |
| Type of heating: | Direct                                                               |
| Knobs:           | Made of aluminum with IPX5 water protection                          |
| Kit Gas:         | Natural gas conversion kit 30/50 m/bar (tested with natural gas G20) |