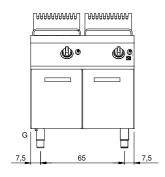

## **Technical data**

| Modularity:               | On cabinet with doors |
|---------------------------|-----------------------|
| Dimension (mm):           | 800x1100x870          |
| Total gas power (Kcal/h): | 20637                 |
| Total gas power (kW):     | 24                    |
| Nr. Wells:                | 2                     |
| Well litres 1:            | 13                    |
| Well litres 2:            | 13                    |
| Well dimensions 1 (mm):   | 240x342x318           |
| Well dimensions 2 (mm):   | 240x342x318           |
| Gas connection:           | 1/2"                  |
| Net volume (m3):          | 0,766                 |
| Packing dimensions (mm):  | 880x1272x1274         |
| Gross weight (kg):        | 114                   |
| Gross volume (m3):        | 1,426                 |

## **Technical draw**

**G:** Gas connection 1/2"

In order to constantly offer the best possible products we reserve the right to make changes on technical specifications without incurring any obligation for equipment previously or subsequently sold.