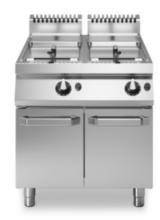

## **ROC 1100**

**Model:** R110/80FRGV/2V22/P **Cod:** MP01295115004

## **Technical data**

| Modularity:               | On cabinet with doors |
|---------------------------|-----------------------|
| Dimension (mm):           | 800x1100x870          |
| Total gas power (Kcal/h): | 34394                 |
| Total gas power (kW):     | 40                    |
| Nr. Wells:                | 2                     |
| Well litres 1:            | 22                    |
| Well litres 2:            | 22                    |
| Well dimensions 1 (mm):   | 309x442x318           |
| Well dimensions 2 (mm):   | 309x442x318           |
| Gas connection:           | 1/2"                  |
| Net volume (m3):          | 0,766                 |
| Packing dimensions (mm):  | 880×1272×1274         |
| Gross weight (kg):        | 115                   |
| Gross volume (m3):        | 1,426                 |