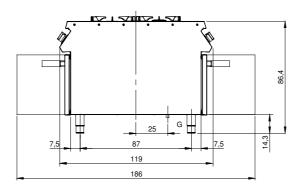

#### **Technical draw**

G: Gas connection 1/2"

In order to constantly offer the best possible products we reserve the right to make changes on technical specifications without incurring any obligation for equipment previosly or subsequently sold.