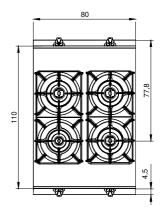

### **Technical data**

| Modularity:               | On cabinet with doors |
|---------------------------|-----------------------|
| Dimension (mm):           | 800x1100x870          |
| Total gas power (Kcal/h): | 30955                 |
| Total gas power (kW):     | 36                    |
| Net volume (m3):          | 0,766                 |
| Packing dimensions (mm):  | 880x1272x1274         |
| Gross weight (kg):        | 125,4                 |
| Burner power 1 (kW):      | 6                     |
| Burner power 2 (kW):      | 10                    |
| Burner power 3 (kW):      | 10                    |
| Burner power 4 (kW):      | 10                    |
| Gross volume (m3):        | 1,426                 |