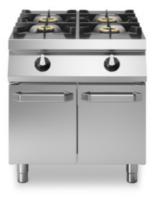

## [라] modular

 Gas range pressed worktop, 4 burners, on cabinet with doors

### **ROC 1100**

Features

Model: R110/80PCG/P Cod: MP01015115004