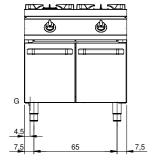

#### **Technical draw**

G: Gas connection 1/2"

In order to constantly offer the best possible products we reserve the right to make changes on technical specifications without incurring any obligation for equipment previosly or subsequently sold.